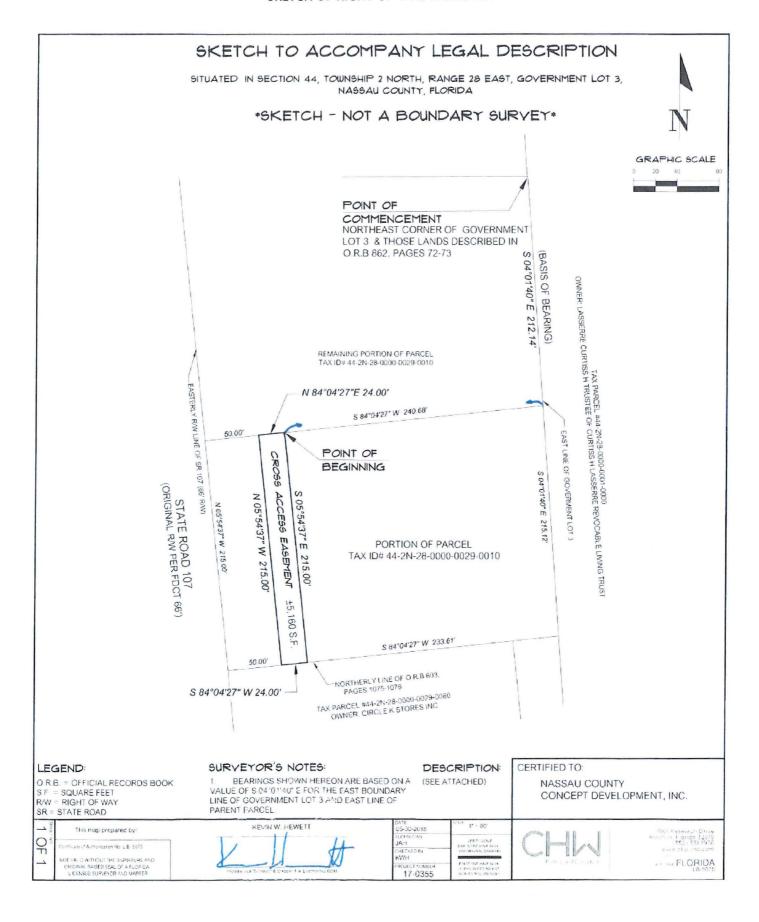

## EXHIBIT "A" RIGHT-OF-WAY EASEMENT LEGAL DESCRIPTION

A PORTION OF SECTION 44, TOWNSHIP 2 NORTH, RANGE 28 EAST, GOVERNMENT LOT 3, OF NASSAU COUNTY, FLORIDA, BEING MORE PARTICULARLY DESCRIBED AS FOLLOWS:

COMMENCE AT THE NORTHEAST CORNER OF GOVERNMENT LOT 3 AND THE NORTHEAST CORNER OF THOSE LANDS DESCRIBED IN OFFICIAL RECORDS BOOK 862, PAGES 72 AND 73 OF THE PUBLIC RECORDS OF SAID COUNTY; THENCE SOUTH 04°01'40 EAST, ALONG THE EAST LINE OF SAID GOVERNMENT LOT 3, A DISTANCE OF 212.14 FEET; THENCE SOUTH 84°04'27" WEST, A DISTANCE OF 240.68 FEET TO THE POINT OF BEGINNING; THENCE SOUTH 05°54'37" EAST, A DISTANCE OF 215.00 FEET TO THE NORTHERLY LINE OF THOSE LANDS DESCRIBED IN OFFICIAL RECORDS BOOK 603, PAGES 1075 AND 1076 OF SAID PUBLIC RECORDS; THENCE SOUTH 84°04'27" WEST, ALONG SAID NORTHERLY LINE, A DISTANCE OF 24.00 FEET; THENCE NORTH 05°54'37" WEST, A DISTANCE OF 215.00 FEET; THENCE NORTH 84°04'27" EAST, A DISTANCE OF 24.00 FEET TO THE POINT OF BEGINNING.

CONTAINING: 5,160 SQUARE FEET, MORE OR LESS.

## EXHIBIT "B" SKETCH OF RIGHT-OF-WAY EASEMENT